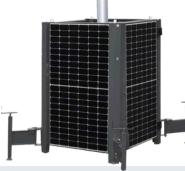

## **SOLAR AND 230 V HYBRID TOWER**

- Galvanized epoxy-coated steel frame measuring 1900x1260x1260 mm
  - Four adjustable safety stabilizers and lifting rings.
- 4.70 m electric telescopic pole
- 3 PTZ domes, 360° bi-spectrum thermal/optical, 32X zoom, 4 MP
- Hardened server featuring a 1TB SSD (30 days)
- Two powerful white and red strobe LED flashes.

- Robust and customizable audio system reaching up to 135 dB
- 230V solar hybrid power supply with battery system
- Autonomy of three days without sunlight in H24 mode.
- Multi-protocol transmission on remote monitoring systems.
- Reception of video alerts on smartphones, remote monitoring