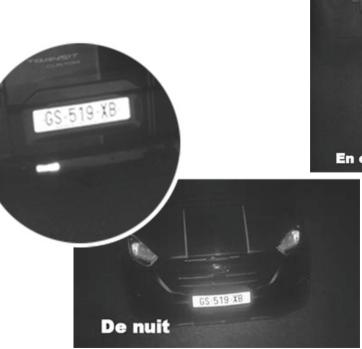

## Fip-Mirador

GS-519-XB

SEARCH FOR EVIDENCE

## VIGINOMAD LPR OPTIMIZED CAMERA SYSTEM FOR LICENSE PLATE DETECTION

8 mm model for 6 to 12 meters

12 mm model for 9 to 18 m Maximum speed 25 km/h Resolution 1280 x 960 pixels Autonomy 400 days or 50,000 events Option: solar panel