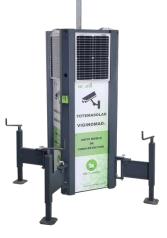

# TOUR VIGITRACKING 3RD PTZ

Detection via 360° thermal cameras at a distance of 200 meters. Deterrent through strobe lights and high-powered speakers. Alert via 4G/5G connectivity (remote surveillance/smartphone).