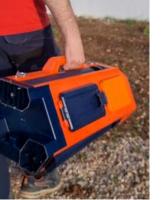

## VIGINOMAD LPR OPTIMIZED CAMERA SYSTEM FOR LICENSE PLATE DETECTION

8 mm model for 6 to 12 meters

12 mm model for 9 to 18 m Maximum speed 25 km/h Resolution 1280 x 960 pixels Autonomy 400 days or 50,000 events Option: solar panel

VIGINOMAD LPR

 Autonomous sensor system