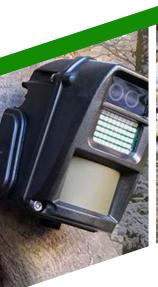

# TOUR VIGITRACKING 3RD PTZ

Detection via 360° thermal cameras at a distance of 200 meters. Deterrent through strobe lights and high-powered speakers. Alert via 4G/5G connectivity (remote surveillance/smartphone).

INTRUSION DETECTION

 High-definition camera autonomous detector

 Standalone code keyboard