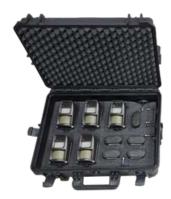

## VIGINOMAD LPR OPTIMIZED CAMERA SYSTEM FOR LICENSE PLATE DETECTION

8 mm model for 6 to 12 meters

12 mm model for 9 to 18 m Maximum speed 25 km/h Resolution 1280 x 960 pixels Autonomy 400 days or 50,000 events Option: solar panel

VIGINOMAD LPR

 Autonomous sensor system