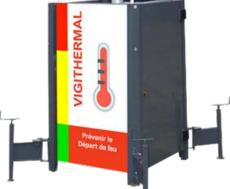

# TOUR VIGITHERMAL<sup>©</sup>

Hotspot detection ranging from 0° to 550° Smoke detection Alert via 4G connection (remote monitoring/smartphone/SMS) Alert through siren and strobe lights

#### FIRE PREVENTION TOWER

- Epoxy-coated galvanized steel frame, dimensions 1950 x 1250 x 1250 mm
- Four adjustable safety stabilizers and four lifting rings.
- 4.7m Electric Telescopic Pole
- Bi-spectrum dome featuring a 640 x 512 pixel thermal sensor and 40X optics.

HOTSPOT DETECTION SMOKE DETECTION

- Two thermal focal lengths are available: 9 mm (72° Horizontal) and 25 mm (24.6° Horizontal).
- Robust and customizable audio system reaching up to 135 dB
- 1TB SSD Server (recording capacity of up to 30 days) •
- · Integrated multi-protocol alarm center (voice call/SMS) remote monitoring/Push notification on smartphone application. 4G/WIFI
- Backup power supply featuring a 5.2K lithium battery.
- Battery life: 3 days in continuous mode. •
- Ruggedized 4G modem
- Integrated Multi-Protocol Alarm Center
- Initiation through smartphone application, remote management, and time logging.
- Solar power facility option