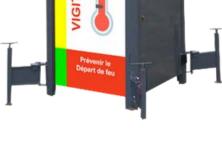

# TOUR VIGITHERMAL<sup>©</sup>

Hotspot detection ranging from 0° to 550° Smoke detection Alert via 4G connection (remote monitoring/smartphone/SMS) Alert through siren and strobe lights

#### FIRE PREVENTION TOWER

- Epoxy-coated galvanized steel frame, dimensions 1950 x 1250 x 1250 mm
- Four adjustable safety stabilizers and four lifting rings.
- 4.7m Electric Telescopic Pole
- Bi-spectrum dome featuring a 640 x 512 pixel thermal sensor and 40X optics.

HOTSPOT DETECTION SMOKE DETECTION

- Two thermal focal lengths are available: 9 mm (72° Horizontal) and 25 mm (24.6° Horizontal).
- Robust and customizable audio system reaching up to 135 dB
- 1TB SSD Server (recording capacity of up to 30 days) •
- · Integrated multi-protocol alarm center (voice call/SMS) remote monitoring/Push notification on smartphone application. 4G/WIFI
- Backup power supply featuring a 5.2K lithium battery.
- Battery life: 3 days in continuous mode. •
- Ruggedized 4G modem
- Integrated Multi-Protocol Alarm Center
- Initiation through smartphone application, remote management, and time logging.
- Solar power facility option