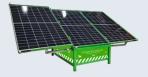

## **100% SOLAR MINI TOWER**

- Video footage up to 1920 x 1080 pixels of all intrusions.
- · Intelligent detection utilizing artificial intelligence
- Up to eight camera radars per system
- Flash siren deterrent device
- 100% solar complete independence
- Camera autonomy = 400 days
- 500m mesh radio coverage
- 35 m infrared detection per camera
- Connected 4G
- Integrated 120 dB siren
- · Reception of video alerts on smartphones, remote monitoring