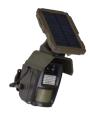

## TOTEMASOLAR VIGINOMAD

Detection via a 35 m infrared detector and artificial intelligence image analysis. Deterrence through a siren and intense strobe flashes. Alert through a 4G connection (remote surveillance/smartphone).

Sensor

Photovoltaic panel

INTRUSION DETECTION

Code keyboard

 $\bigcirc$ 

Siren