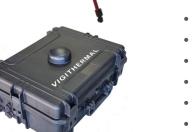

# VIGITHERMAL<sup>©</sup>CASE

Hotspot detection ranging from 0° to 550° Smoke detection Alert via 4G connection (remote monitoring/smartphone/SMS) Alert through flashing siren

HOTSPOT DETECTION SMOKE DETECTION

## **ULTRA-MOBILE FIRE SUPPRESSION SYSTEM**

- Durable case featuring a camera connector and a 5-meter, 230 V power cable.
- Up to four BI-SPECTRUM cameras equipped with thermal and optical sensors.
- 3mm thermal sensor for a 50° monitoring angle
- 4MP optical sensor with an 84° surveillance angle
- Recording on a 256 GB SD card
- Backup power supply utilizing a lithium battery pack (8 hours with 4 cameras)
- Ruggedized 4G modem
- Sound alert system featuring a remote flash siren.
- Integrated multi-protocol alarm center (voice call/SMS) remote monitoring/Push notification on smartphone application. 4G/WIFI
- Initiation through smartphone application, remote management, and time logging.