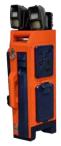

## VIGINOMAD LPR OPTIMIZED CAMERA SYSTEM FOR LICENSE PLATE DETECTION

8 mm model for 6 to 12 meters

12 mm model for 9 to 18 m Maximum speed 25 km/h Resolution 1280 x 960 pixels Autonomy 400 days or 50,000 events Option: solar panel

VIGINOMAD LPR

 Autonomous sensor system