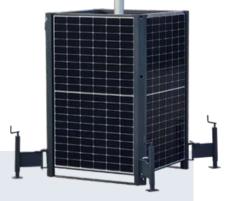

## TOUR VIGISOLAR 2TH ADJUSTMENTS

Detection via thermal cameras: 50 meters Deterrence through strobe lights and high-powered speakers Alert through 4G/5G connectivity (remote surveillance/smartphone)

INTRUSION DETECTION

### SOLAR AND 230 V HYBRID TOWER

- Epoxy-coated galvanized steel frame (RAL7016) 1900x1260x1260 mm
- Four adjustable stabilizers and lifting rings
- Electric telescopic mast extending to 4.70 m
- 2 x 4 MP bi-spectrum thermal and optical cameras, 32x zoom
- Hardened server featuring a 1TB SSD (30 days)
- 30W LED strobe lights (white and red)
- Robust and customizable audio system reaching up to 110 dB
- Solar/230V hybrid power system featuring 5.2 KW lithium batteries
- Battery life: 5 days without sunlight in 24/7 mode.
- Reception of video alerts on smartphones, remote monitoring